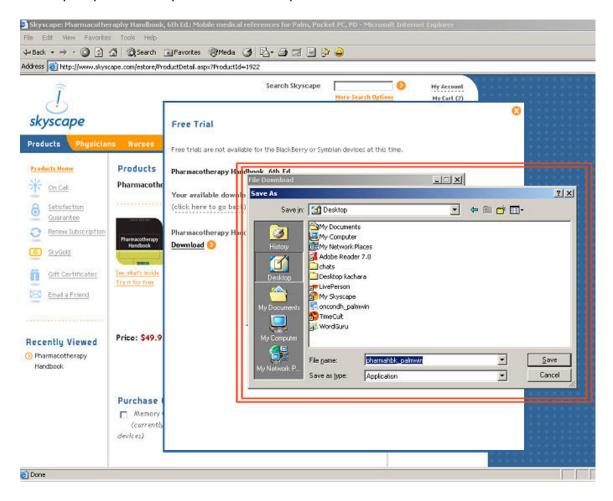

#### PRODUCTNAME\_palmwin.exe

If the file name is correct, click "Save."

10. Choose a location to put it on your computer. We recommend that you save it directly to your desktop so it will be easy to locate. Click "Save."