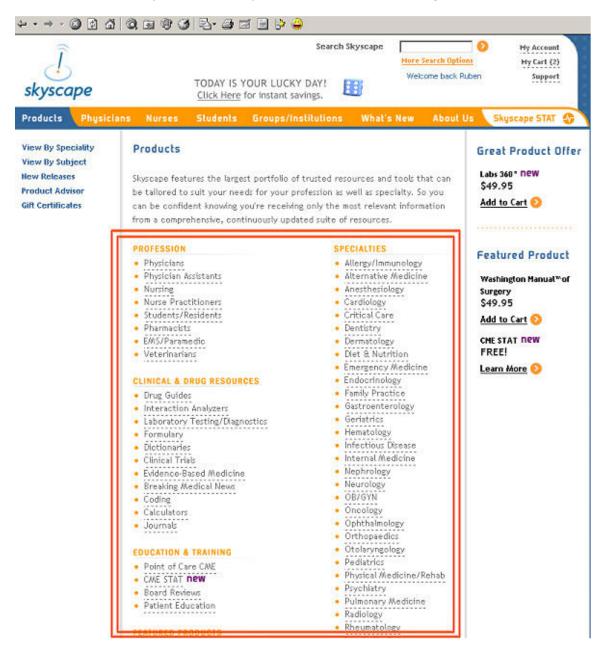

1. You can start your searching or browsing on our Products page. Check out the categories by clicking on Products.

2. You can browse by Profession, Specialties, or Clinical & Drug Resources.

3. If you're feeling unsure about how to start, no worries! Visit our helpful Product Advisor to learn about which products are best for you. It will ask you a few questions.