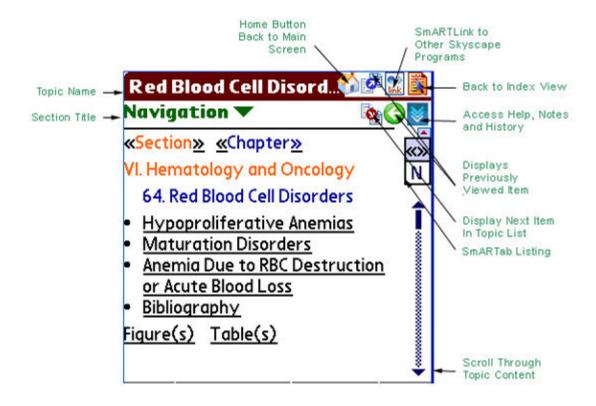

evice to get the Unlock Code. In order to do this, go to www.skyscape.com/register. It will prompt you to login. Use the product's Serial Number as shown on your Order Receipt After you open the program on the PDA for the first time, it will prompt you for the Unlock Code. Simply enter it on the line and the product is ready to use!

**If you are using a free trial version of a product**: In our trial versions, most of the content is locked, but you can still view the full index to see what the program covers. Click "Try It." The full content becomes available if you purchase the program and are issued a Serial Number.



Congratulations! You've finished the installation process.

# 28. Learn How to Use Your Product (Main Index View)



#### 29. Table of Contents view



# 30. Topic View



**ENJOY YOUR PRODUCT**