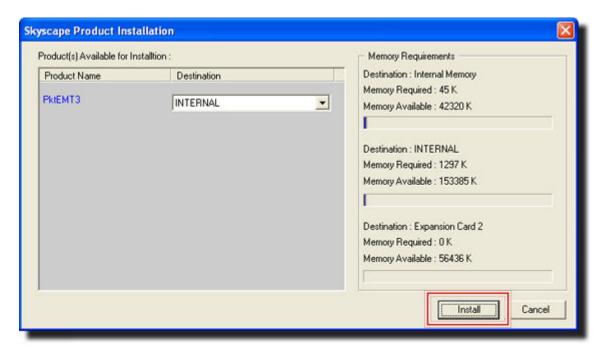

Your handheld should say "synchronizing." On your desktop, you should see a prompt that looks like this:

24. The Skyscape Product Installation screen should appear on your desktop. By default, the product will install to your internal memory. If you'd rather install the program to a different location, such as your memory card, you can select which one from the drop-down menu under "destination." Click the "install" button if you see that there is sufficient memory on the device to install the product.