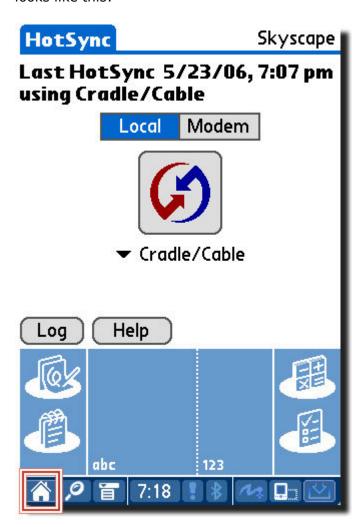

ur device to the desktop either via its HotSync cable, or put the device onto its cradle. Open up HotSync on your device and press the HotSync logo on the screen to begin synchronizing.

Your handheld should say "synchronizing." On your desktop, you should see a prompt that looks like this:



24. The Skyscape Product Installation screen should appear on your desktop. By default, the product will install to your internal memory. If you'd rather install the program to a different location, such as your memory card, you can select which one from the drop-down menu under "destination." Click the "install" button if you see that there is sufficient memory on the device to install the product.



25. After you've successfully HotSynched, you will see a screen on your PDA that looks like this:



26. To access the program you just installed, click on the "Home" button in the bottom left corner. Then, click on menu in the top right area of your screen and select "Skyscape."



## 27. Register your product

**If you have purchased the product**: If you were connected to the internet at the time of the installation, you most likely will not see this screen. However, if you do encounter this, you will need to register your device to get the Unlock Code. In order to do this, go to www.skyscape.com/register. It will prompt you to login. Use the product's Serial Number as shown on your Order Receipt After you open the program on the PDA for the first time, it will prompt you for the Unlock Code. Simply enter it on the line and the product is ready to use!

**If you are using a free tria