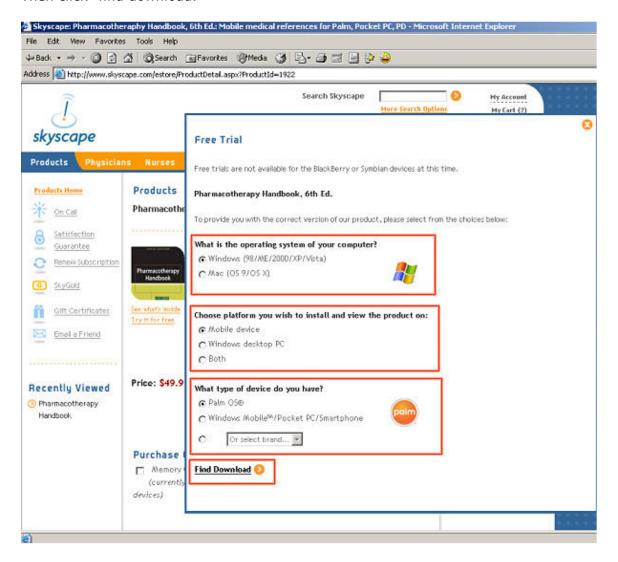

## 7. Step 1: Download the product

You now must select:

Operating System: Windows Platform: Mobile handheld Type of handheld: Palm OS

Then click "find download."