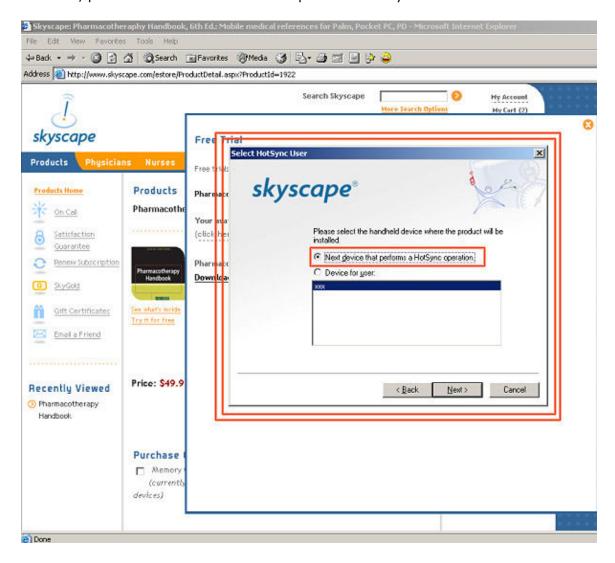

## 20. Enter product serial number and click Next

21. Next, please select "next device that performs HotSync"

22 .Then you will receive this screen which confirms product installation and you need to HotSync now.