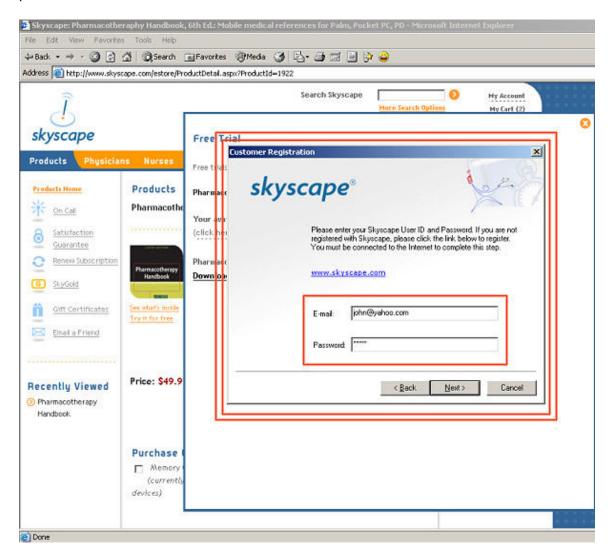

19. This next screen will appear where you have to enter your Skyscape e-mail and password and hit "next."