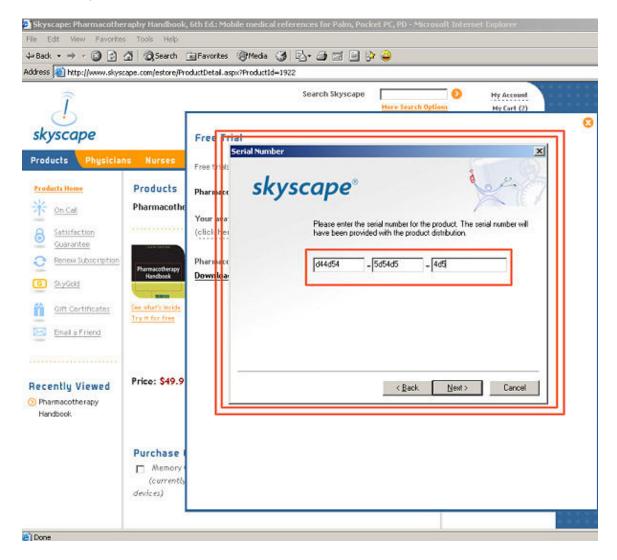

## 20. Enter product serial number and click Next

21. Next, please select "next device that performs HotSync"

22 .Then you will receive this screen which confirms product installation and you need to HotSync now.