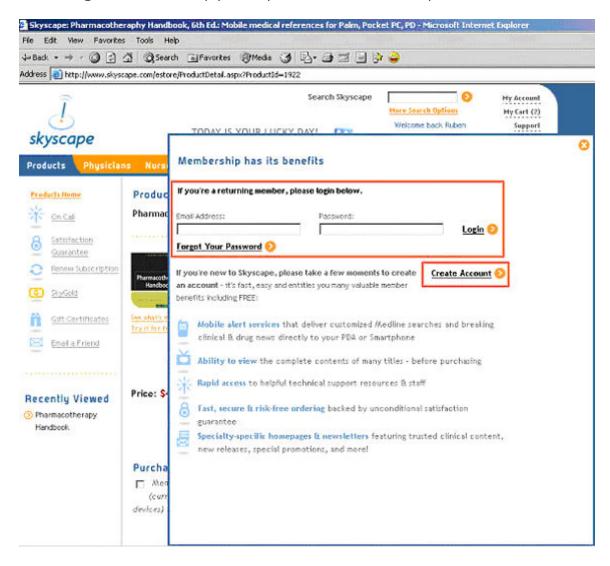

6. If you click on Free Trial, you will be asked to login or create a new user account.

**New members**: If you've never had an account with us before, click "Create Account" and you'll be asked to enter some information about yourself. Be sure to give a valid email address so that you can stay informed about our new mobile products, services, promotions and medical news specially directed at your profession.

**Returning members**: Simply fill in your email address and password.