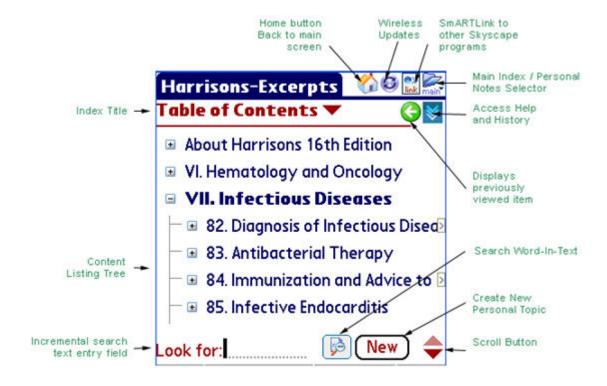

d to register your device to get the Unlock Code. In order to do this, go to www.skyscape.com/register. It will prompt you to login. Use the product's Serial Number as shown on your Order Receipt After you open the program on the PDA for the first time, it will prompt you for the Unlock Code. Simply enter it on the line and the product is ready to use!

**If you are using a free trial version of a product**: In our trial versions, most of the content is locked, but you can still view the full index to see what the program covers. Click "Try It." The full content becomes available if you purchase the program and are issued a Serial Number.



Congratulations! You've finished the installation process.

# 28. Learn How to Use Your Product (Main Index View)



#### 29. Table of Contents view



# 30. Topic View



**ENJOY YOUR PRODUCT**