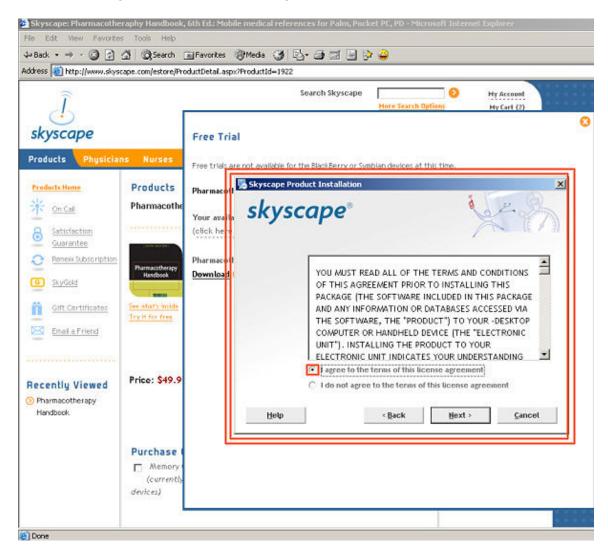

## Step 2: Setup on Your PC

13. The installation process will start and bring you to a series of prompts. Please ensure that the software you downloaded is the proper software for the Palm OS.

14. Read the agreement and select "I agree;" then click "next."