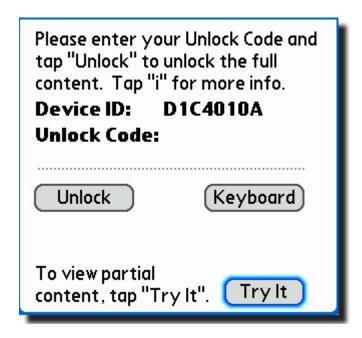

## 27. Register your product

**If you have purchased the product**: If you were connected to the internet at the time of the installation, you most likely will not see this screen. However, if you do encounter this, you will need to register your device to get the Unlock Code. In order to do this, go to www.skyscape.com/register. It will prompt you to login. Use the product's Serial Number as shown on your Order Receipt After you open the program on the PDA for the first time, it will prompt you for the Unlock Code. Simply enter it on the line and the product is ready to use!

**If you are using a free trial version of a product**: In our trial versions, most of the content is locked, but you can still view the full index to see what the program covers. Click "Try It." The full content becomes available if you purchase the program and are issued a Serial Number.