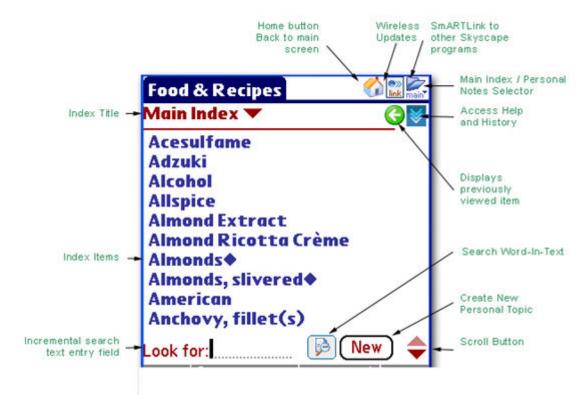

you do encounter this, you will need to register your device to get the Unlock Code. In order to do this, go to www.skyscape.com/register. It will prompt you to login. Use the product's Serial Number as shown on your Order Receipt After you open the program on the PDA for the first time, it will prompt you for the Unlock Code. Simply enter it on the line and the product is ready to use!

**If you are using a free trial version of a product**: In our trial versions, most of the content is locked, but you can still view the full index to see what the program covers. Click "Try It." The full content becomes available if you purchase the program and are issued a Serial Number.



Congratulations! You've finished the installation process.

# 28. Learn How to Use Your Product (Main Index View)



#### 29. Table of Contents view



# 30. Topic View



**ENJOY YOUR PRODUCT**