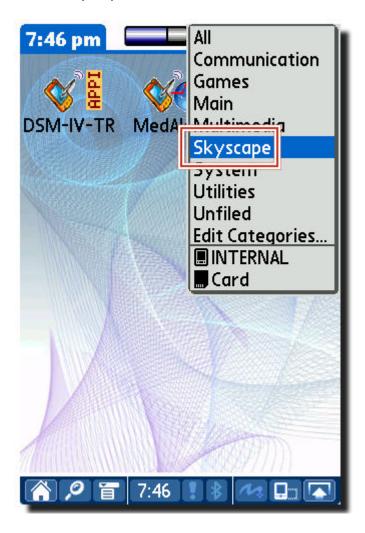

g.

Your handheld should say "synchronizing." On your desktop, you should see a prompt that looks like this:



24. The Skyscape Product Installation screen should appear on your desktop. By default, the product will install to your internal memory. If you'd rather install the program to a different location, such as your memory card, you can select which one from the drop-down menu under "destination." Click the "install" button if you see that there is sufficient memory on the device to install the product.



25. After you've successfully HotSynched, you will see a screen on your PDA that looks like this:



26. To access the program you just installed, click on the "Home" button in the bottom left corner. Then, click on menu in the top right area of your screen and select "Skyscape."



## 27. Register your product

**If you have purchased the product**: If you were connected to the internet at the time of the installation, you most likely will not see this screen. However, if you do encounter this, you will need to register your device to get the Unlock Code. In order to do this, go to www.skyscape.com/register. It will prompt you to login. Use the product's Serial Number as shown on your Order Receipt After you open the program on the PDA for the first time, it will prompt you for the Unlock Code. Simply enter it on the line and the product is ready to use!

**If you are using a free trial version of a product**: In our trial versions, most of the content is locked, but you can still view the full index to see what the program covers. Click "Try It." The full content