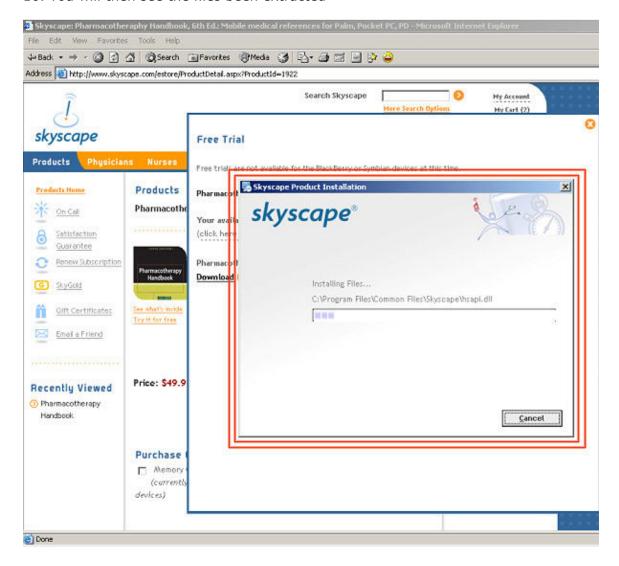

#### 16. You will then see the files been extracted

17. Select "Trial" if you wish to install the product in trial mode or else if you have purchased the product and have product serial number, then select "Install"