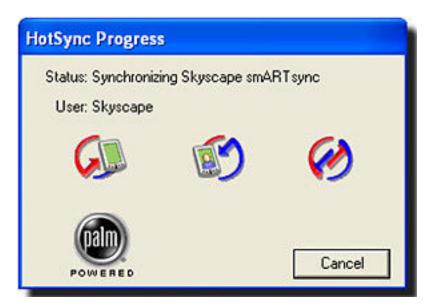

Your handheld should say "synchronizing." On your desktop, you should see a prompt that looks like this:

24. The Skyscape Product Installation screen should appear on your desktop. By default, the product will install to your internal memory. If you'd rather install the program to a different location, such as your memory card, you can select which one from the drop-down menu under "destination." Click the "install" button if you see that there is sufficient memory on the device to install the product.