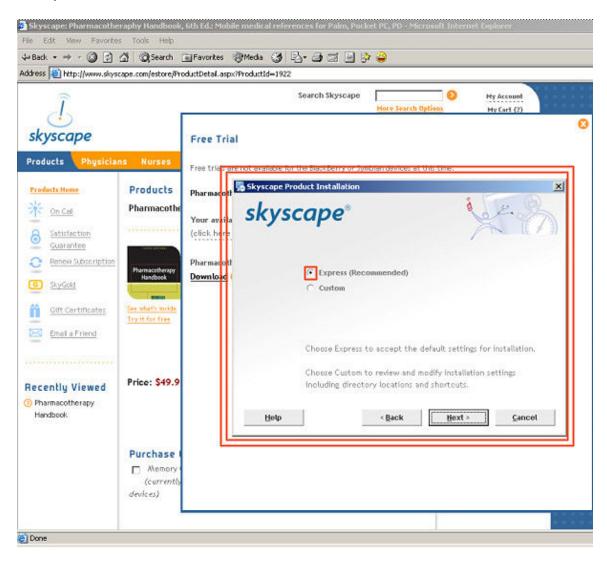

15. In this screen, you will be asked whether you want to perform an "express" or "custom" installation. We recommend that you select the "express" option for ease and speed.