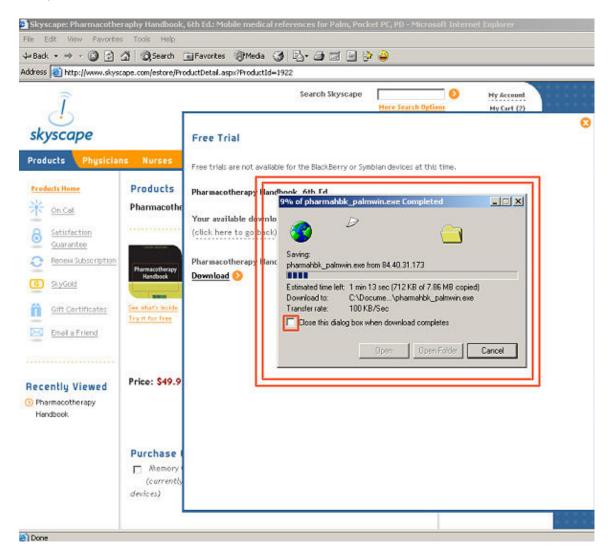

### 11. Then, the download will begin.

Be sure to unclick the box that says "Close this dialogue box when download completes."

12. Once the download finishes, if you are ready to commence the installation, click "open" and run the installation. If not, you can click "close" and access it later by clicking on the link to the installation software on your desktop.