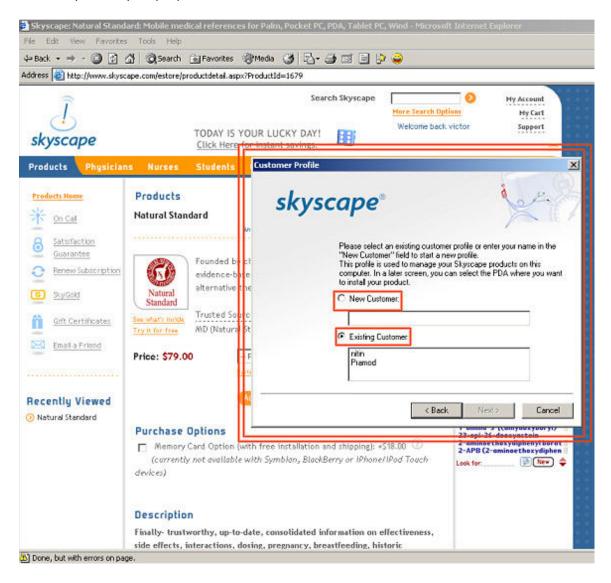

18. If your name appears on the list under the "Existing Customer" field, then select it and click "next." If not, list your name under "New Customer" as you did when you created your Skyscape profile.