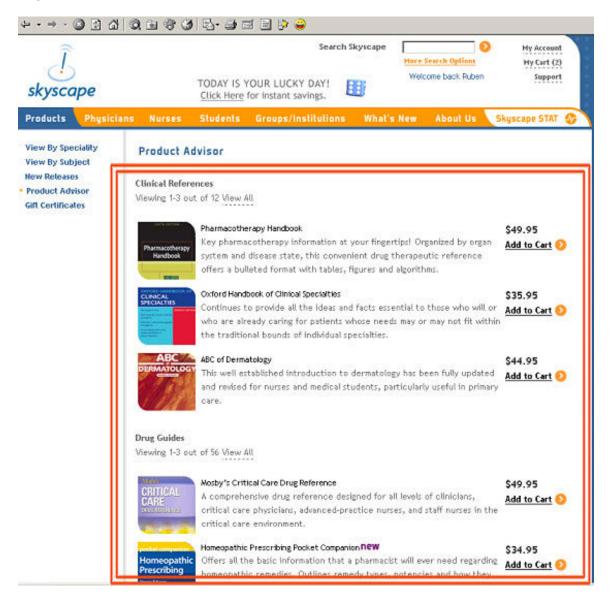

4. Based on your answers, the product advisor will generate a list of programs you might be interested in.

5. When you will click on a product, it will open the full product description page. If you want to quickly learn more about a program's contents without downloading anything, be sure to check out the "Try for Free" button. If you decide that you'd like to try it out, click the "Free Trial" button on the right hand side of the page. Alternatively, if you already know that you want to purchase the product, you can select the appropriate platform from the drop down list and click the Add to Cart button. To view the platforms the product works on, you can click on "System Requirements/Platforms".