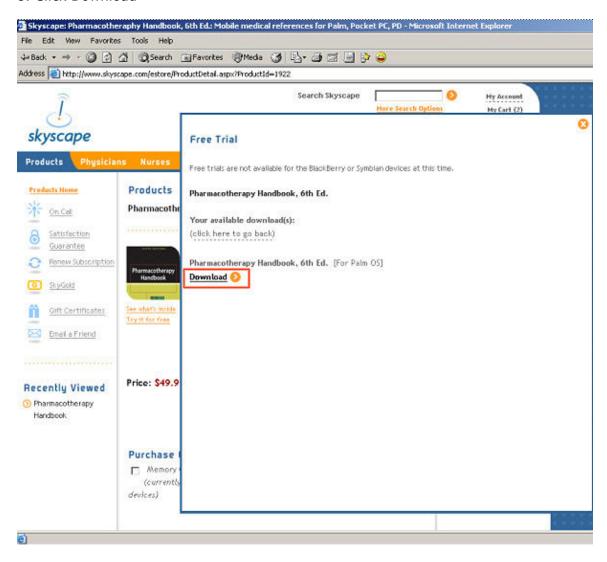

#### 8. Click Download

9. Then, it will prompt you asking if you're really sure you want to download the file. The file name should appear as: