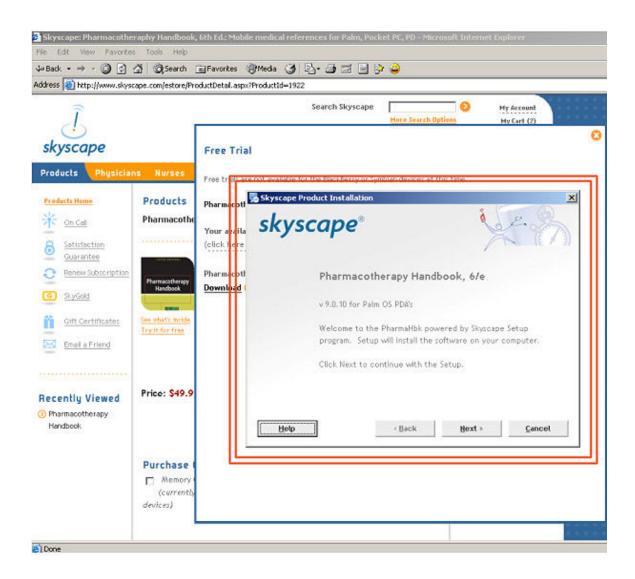

## Step 2: Setup on Your PC

13. The installation process will start and bring you to a series of prompts. Please ensure that the software you downloaded is the proper software for the Palm OS.

14. Read the agreement and select "I agree;" then click "next."