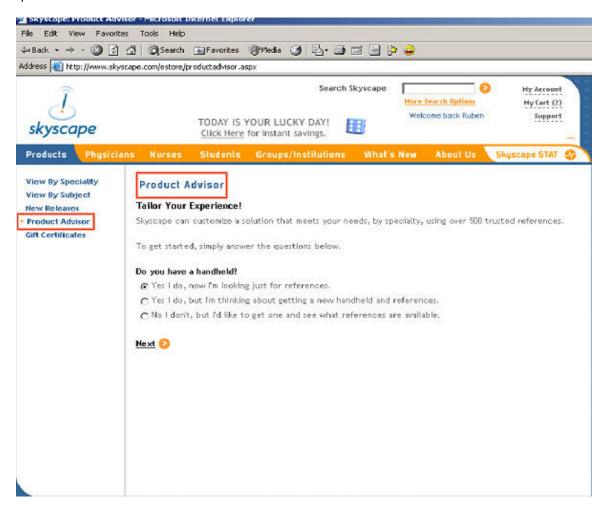

1. You can start your searching or browsing on our Products page. Check out the categories by clicking on Products.

2. You can browse by Profession, Specialties, or Clinical & Drug Resources.

3. If you're feeling unsure about how to start, no worries! Visit our helpful Product Advisor to learn about which products are best for you. It will ask you a few questions.