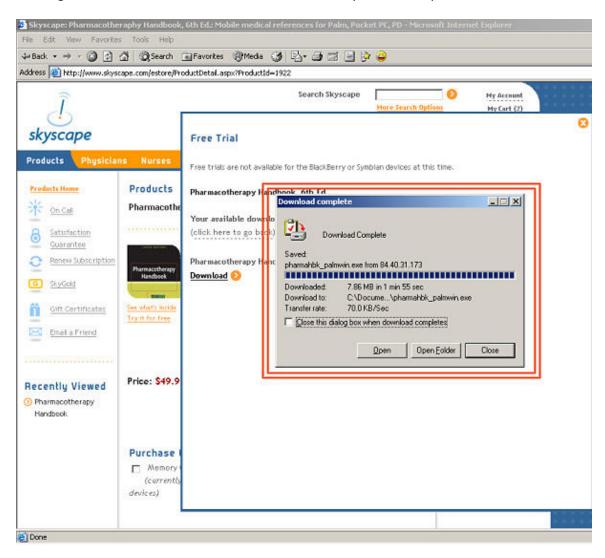

### 11. Then, the download will begin.

Be sure to unclick the box that says "Close this dialogue box when download completes."

12. Once the download finishes, if you are ready to commence the installation, click "open" and run the installation. If not, you can click "close" and access it later by clicking on the link to the installation software on your desktop.