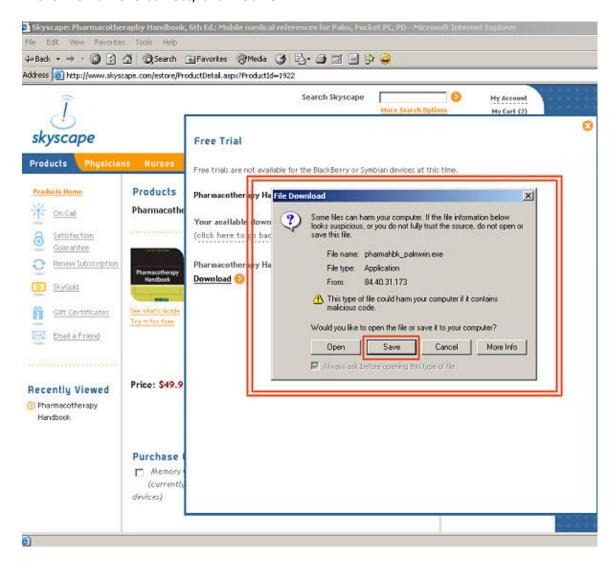

#### 8. Click Download

9. Then, it will prompt you asking if you're really sure you want to download the file. The file name should appear as:

#### PRODUCTNAME\_palmwin.exe

If the file name is correct, click "Save."

10. Choose a location to put it on your computer. We recommend that you save it directly to your desktop so it will be easy to locate. Click "Save."