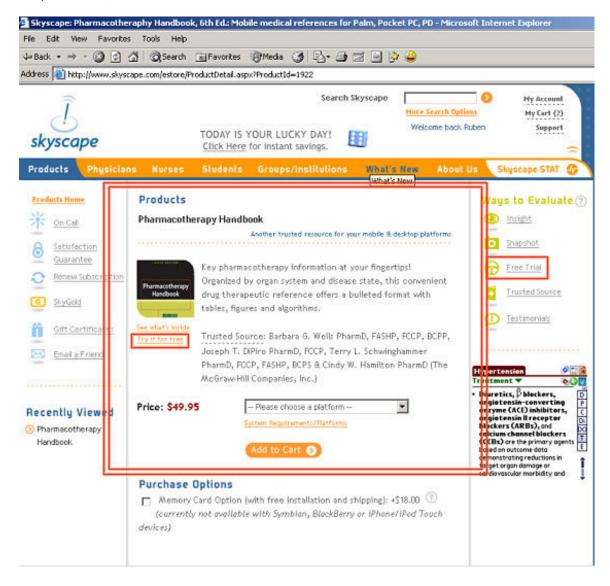

#### 8. Click Download

9. Then, it will prompt you asking if you're really sure you want to download the file. The file name should appear as: