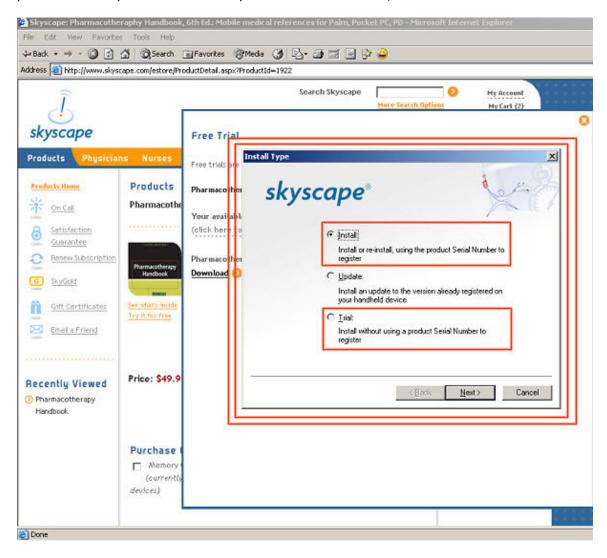

#### 16. You will then see the files been extracted

17. Select "Trial" if you wish to install the product in trial mode or else if you have purchased the product and have product serial number, then select "Install"