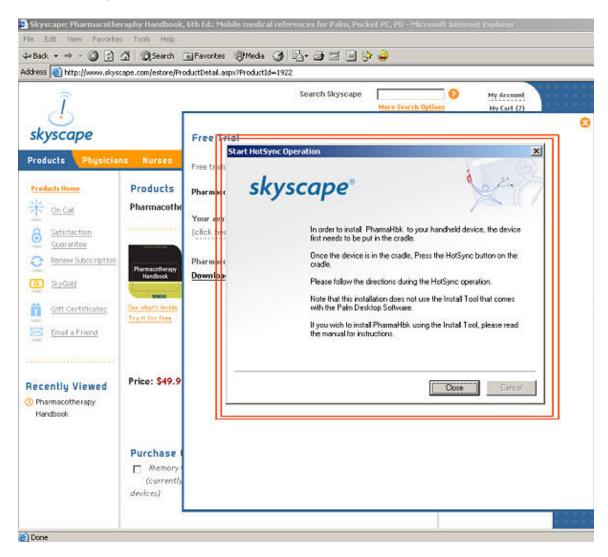

# **Step 3: Install Onto Your Device**

23. If you are using your Palm for the very first time, please make sure that you have already installed the HotSync software that came with your device.

Please connect your device to the desktop either via its HotSync cable, or put the device onto its cradle. Open up HotSync on your device and press the HotSync logo on the screen to begin synchronizing.